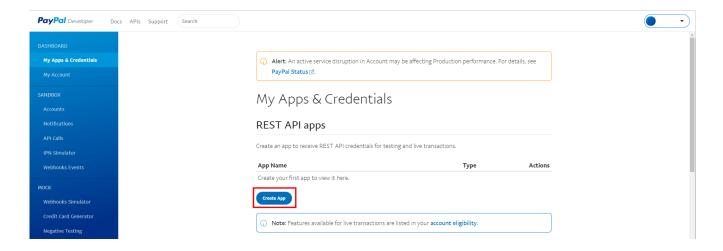

2. Log In

3. Once logged in, click on "Dashboard" under the drop down menu at the top right

4. Click on "Create App" under the REST API apps heading

5. Enter **App Name** (This can be anything the merchant wants. It does not matter to Payment Express). Click "Create App" button.

# Create New App

Create an app to receive REST API credentials for testing and live transactions.

6. Once the App is created, you will be shown your API Credentials. The **Client ID** and **Secret Key** needs to be provided to Payment Express for setup.