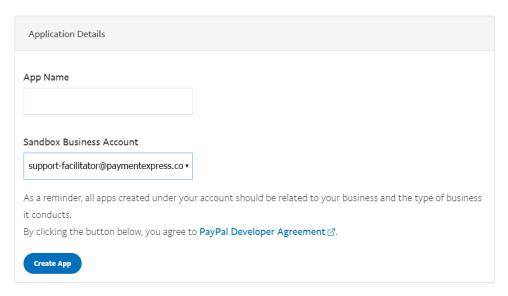

2. Log In

3. Once logged in, click on "Dashboard" under the drop down menu at the top right

4. Click on "Create App" under the REST API apps heading

5. Enter **App Name** (This can be anything the merchant wants. It does not matter to Payment Express). Click "Create App" button.

# Create New App

Create an app to receive REST API credentials for testing and live transactions.

6. Once the App is created, you will be shown your API Credentials. The **Client ID** and **Secret Key** needs to be provided to Payment Express for setup.