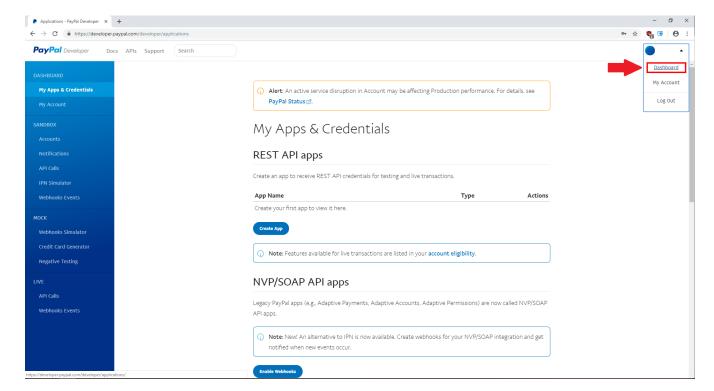

2. Log In

3. Once logged in, click on "Dashboard" under the drop down menu at the top right

4. Click on "Create App" under the REST API apps heading

5. Enter **App Name** (This can be anything the merchant wants. It does not matter to Payment Express). Click "Create App" button.