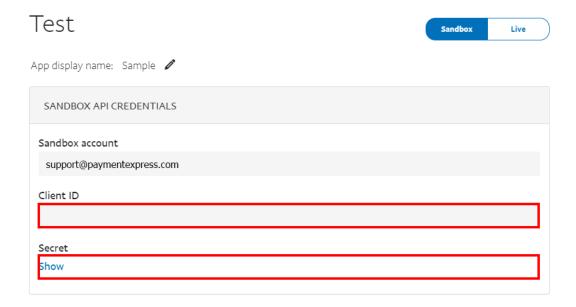

# Create New App

Create an app to receive REST API credentials for testing and live transactions.

6. Once the App is created, you will be shown your API Credentials. The **Client ID** and **Secret Key** needs to be provided to Payment Express for setup.

NB: you can select Sandbox for testing or Live for production using the button on the top right.